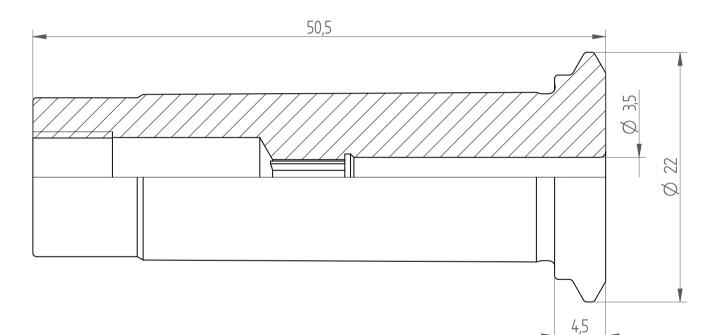

| Туре :     | PG15_TAP_D3.5 |
|------------|---------------|
| Part No. : | 171503505     |
| Date :     | 18.08.2014    |
| Scale :    | 3:1           |